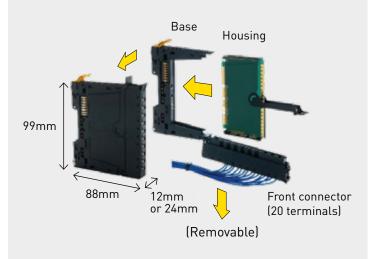

## Compact I/O unit

The FANUC Slice I/O is an advanced system that supports high-speed I/O LINK *i*. It offers various DI/DO modules, including analog input/output and safety input/output. Each module comprises a base, housing, and front connector. Different single and double width housings are available based on the module type. The front connectors feature push-in type terminal blocks for tool-free wiring. A LED window indicates module and input/output status. Front connectors come in standard (black) and safety (yellow) colors.