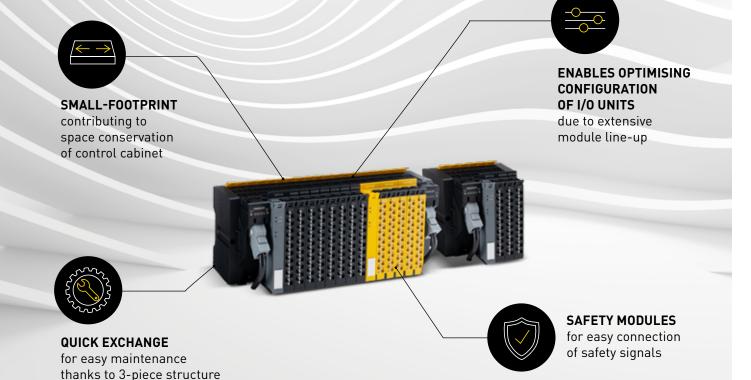

## Compact I/O unit

The FANUC Slice I/O is an advanced system that supports high-speed I/O LINK *i*. It offers various DI/DO modules, including analog input/output and safety input/output. Each module comprises a base, housing, and front connector. Different single and double width housings are available based on the module type. The front connectors feature push-in type terminal blocks for tool-free wiring. A LED window indicates module and input/output status. Front connectors come in standard (black) and safety (yellow) colors.