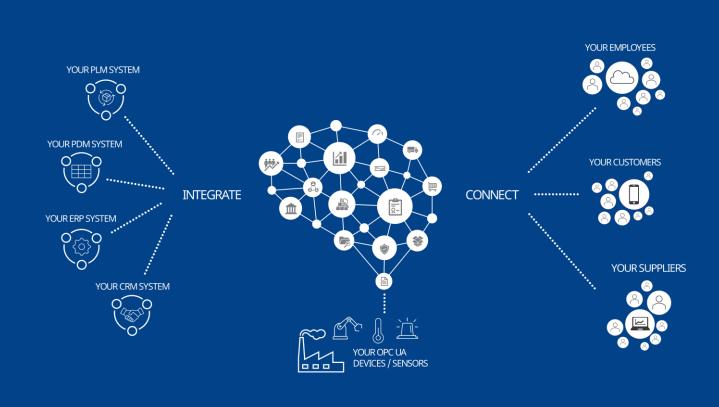

Ometa delivers a data-driven industry 4.0 platform that links together all information generated during an entire process lifecycle. It is designed as a primary data and communication platform on your products, your customer, your order in real-time, at any time. It has proven scalable business models for industry, utilities government.