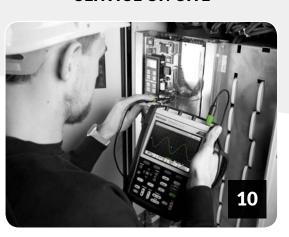

#### What can be expected?

We have a specialised team of engineers that will assist you on-site and offer the best solution!

MINIMAL STANDSTILL

Machine standstill **reduced to a** minimum, even for high power applications!

**BACK-UP** 

We ensure a back-up of the parameters and software on-site. Furthermore, we can assist you in loading the data!

#### **TECHNICAL KNOW-HOW & EXPERIENCE**

Our on-site engineers have had years of experience and are among **our best** trained engineers! Take advantage of this know-how to quickly localise and resolve the problem!