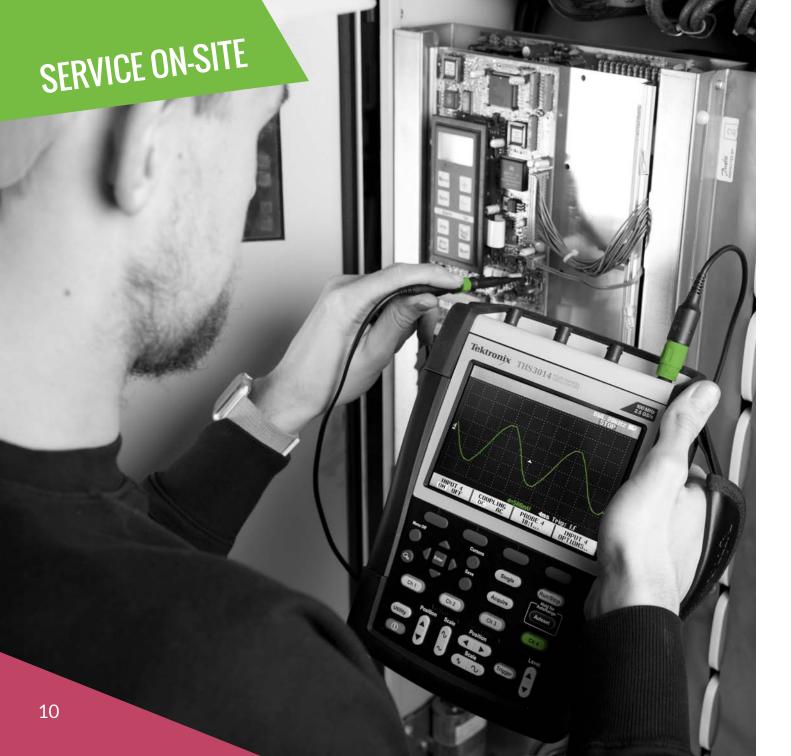

#### **SERVICE ON-SITE**

#### What can be expected?

We have a specialised team of engineers that will assist you on-site and offer the best solution!

MINIMAL STANDSTILL

Machine standstill **reduced to a** minimum, even for high power applications!

**BACK-UP** 

We ensure a back-up of the parameters and software on-site. Furthermore, we can assist you in loading the data!

#### **ABC's assistance comprises:**

- > Problem analysis on **data buses**: ASI bus, Canbus, Profibus, Profinet, Interbus ...
- > Problem analysis on PLCs, drives & HMIs
- > Custom made PCBs
- > Industrial PCs
- > Installation of repaired and purchased products