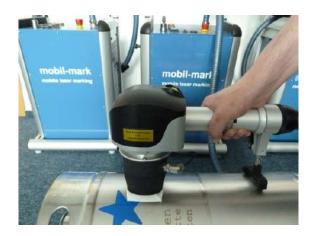

Laser safety googles not required!

No safety equipment required!

Marking on metal, plastic, ceramic, ...

Marking on large parts in any location now possible!