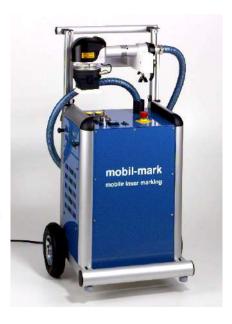

Laser safety googles not required!

No safety equipment required!

Marking on metal, plastic, ceramic, ...

Marking on large parts in any location now possible!