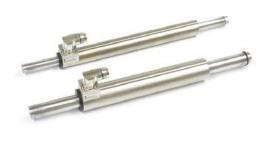

#### **Industrial Linear Motors**

Freely positionable along the entire stroke up to 1860mm

For precise & dynamic positioning tasks

Linear motor technology guarantees for long life

Clean room compatible & protection class up to IP69K

Peak force up to 2720N, acceleration up to 1000m/sec<sup>2</sup>

Repeatability up to 0,05mm with Integrated position sensor

Precise control of position, acceleration, speed and force