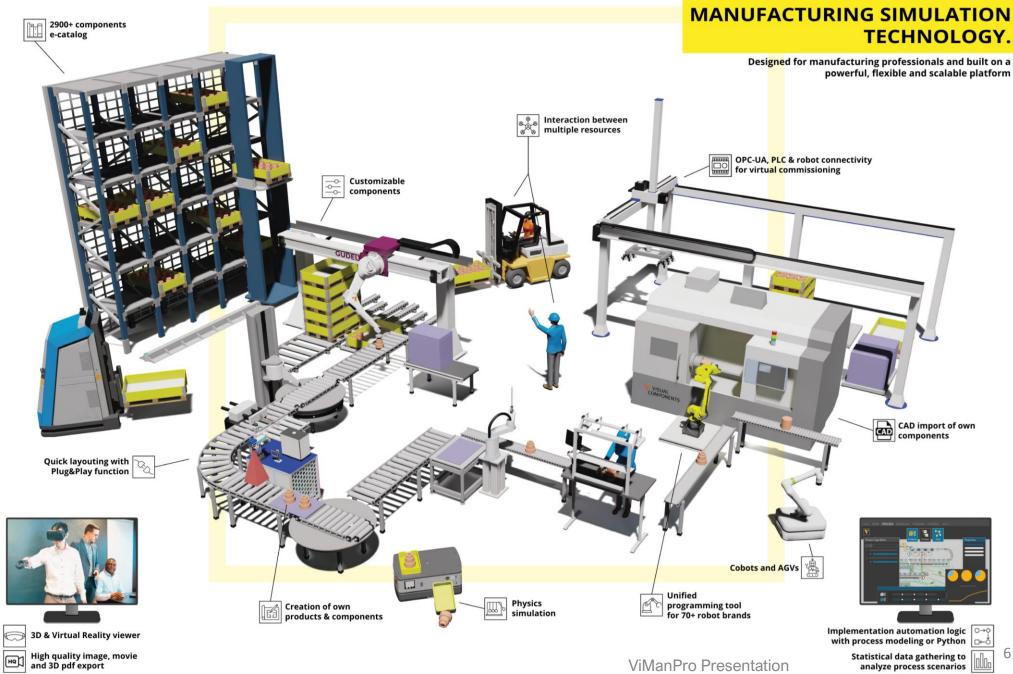

#### **THE NEXT GENERATION OF 3D TECHNOLOGY.**

Simulation possibilities

# **3D MANUFACTURING SIMULATION FOR**

- » Optimizing production flows and processes
- » Accurate testing of robot systems
- » Minimizing risks of design errors
- » Enabling virtual commissioning
- » Boosting your sales