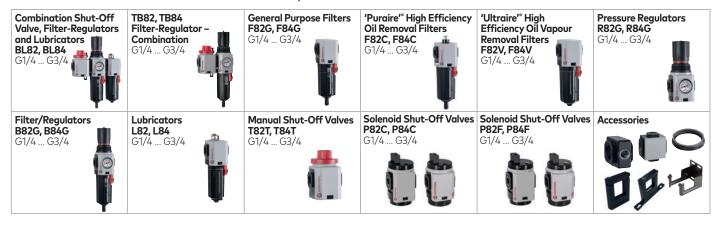

### Air Preparation

#### Excelon® Plus – Standard Modular System

#### Excelon® Plus – Modular System for harsh environments and extended temperatures

#### Olympian Plus - Plug-in, Quick Change System