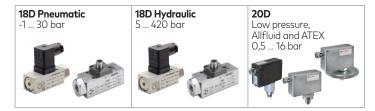

#### Pressure Switches

#### Electro-Mechanical Pressure Switches

#### Electronic Pressure Switches and Sensors