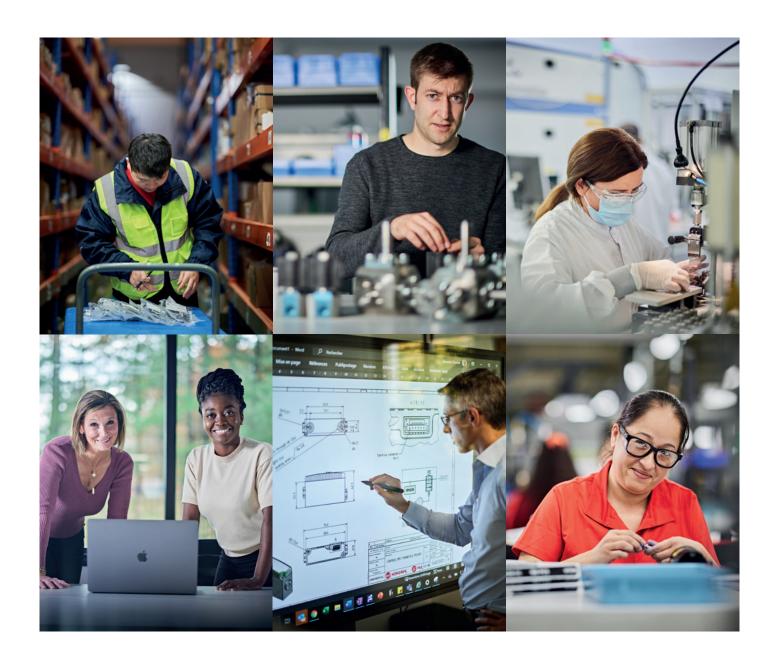

#### Safety Technology

When it comes to safety, nothing can be left to chance. We offer safety products to help you fully comply with the requirements of ISO 13849.

In pneumatic systems, our two hand start unit offers simple installation and maximum performance, whilst conforming to the requirements of ISO 13851, CAT3, PL d.

- » Over 50 years experience in safety applications
- » Safety applications EN ISO 13849
- » Competent and professional consulting and system design of safety controls
- » Very high B10 levels
- » DGUV certified self-monitored safety valves
- » Important safety features such as:
  - · Safe exhaust
  - · Safe position
  - Safe stop
  - Reliable reversina
  - Safely limited speed and more