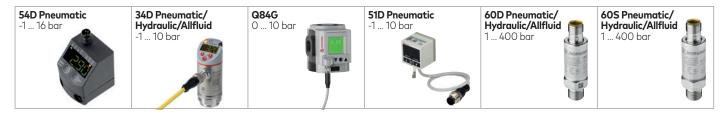

#### Pressure Switches

#### Electro-Mechanical Pressure Switches

#### Electronic Pressure Switches and Sensors