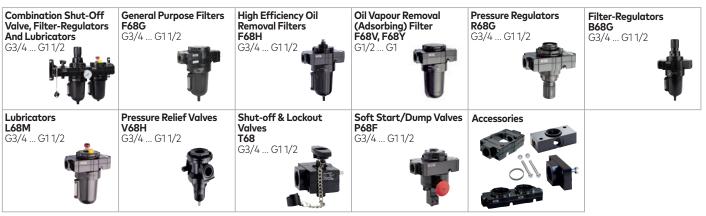

### Air Preparation

#### Excelon® Plus – Standard Modular System

#### Excelon® Plus – Modular System for harsh environments and extended temperatures

#### Olympian Plus - Plug-in, Quick Change System