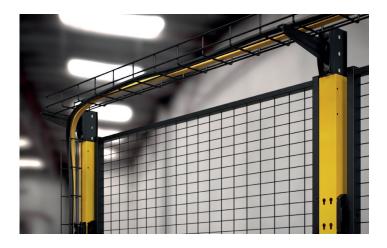

### X-GUARD - MESH PANELS

In most environments and for most machines our mesh panels provide ample protection. Our mesh panels comes in two sizes of mesh; 50x20 and 50x30 mm. The safety distance determines the size of mesh required. The Classic 50x30 mesh requires a minimum distance of 200 mm while the Premium 50x20 requires only 120 mm.

### X-TRAY FOR X-GUARD

X-Guard and X-Tray is the perfect combination of machine guarding and a cable routing system. X-Tray for X-Guard can be completely integrated with our machine guard, which makes Axelent unique on the market. The black wire trays and smart fittings gives an integrated and sleek design.