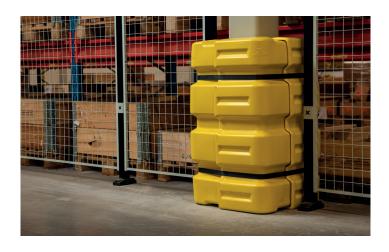

### **COLUMN GUARD**

Our Column Guard is designed to provide impact protection for your facilities columns and vertical structures. The guard is designed with interlocking sections that make it adjustable in size. This provides both a tight fit, but also saves space. The unique design with specially formed air channels effectively dissipates impact forces.