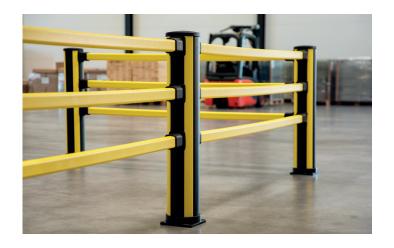

### PEDESTRIAN BARRIERS

Pedestrian Barriers are the most important means of protection to separate forklifts and potential workplace hazards from people. Our Pedestrian Barriers have built in damping in the rails as well as the core which makes it highly shock-absorbing. The rails themselves are incredibly strong, which results in wider centres between posts, making it a very cost-effective solution.