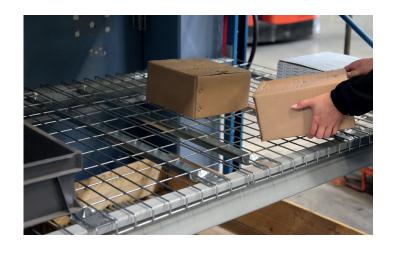

### **SHELFSTORE**

Mesh shelves are practical, stable and are just as suitable for small items without a pallet as for warehousing and storage on a pallet. The mesh shelf plan does not collect dust and lets light and water through, which is often a requirement when there is a sprinkler system installed. All details on our mesh shelves are designed to make handling as safe and smooth as possible.