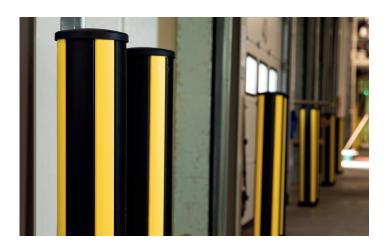

### **BOLLARDS**

The X-Protect Bollards are designed to protect structures and equipment from vehicle impact damages. It has a core which dissipates the energy from impacts, preventing damage to your equipment and is really kind to your floor. The black and yellow bollards attract the forklift driver's attention and can also act as guidance along traffic routes. The bollard is easy to install and only a few tools are needed.