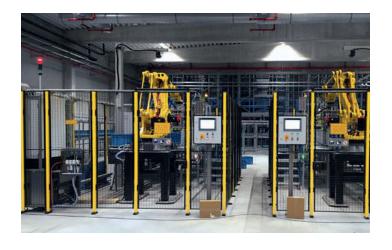

## Machine guarding

The X-Guard range has been developed based on three main criteria: The system should be flexible, quick to assemble, and comply with all conceivable safety requirements and relevant machinery directives. The result is an incredibly intelligent system with a number of benefits which Axelent's machine guards provide. X-Guard is a complete machine guard series that complies with the amended Machinery Directive 2006/42/EC on fixed guards. With its wide range of standard components and accessories, X-Guard is guaranteed to cover all your machine guard needs. Flexible and simple handling with quick delivery and assembly means that choosing Axelent machine guards will always be a cost-efficient solution.

### Warehouse protection

Axelent is one of the market's leading brands of mesh panels for industry and warehouse environments. Our products and systems ensure flexible and quick-fitting solutions at all stages from drawing preparation to final product assembly.