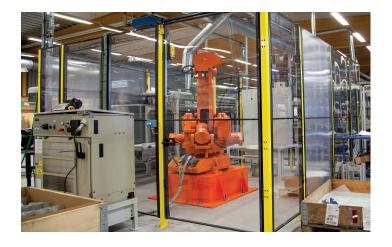

## Machine guarding

The X-Guard range has been developed based on three main criteria: The system should be flexible, quick to assemble, and comply with all conceivable safety requirements and relevant machinery directives. The result is an incredibly intelligent system with a number of benefits which Axelent's machine guards provide. X-Guard is a complete machine guard series that complies with the amended Machinery Directive 2006/42/EC on fixed guards. With its wide range of standard components and accessories, X-Guard is guaranteed to cover all your machine guard needs. Flexible and simple handling with quick delivery and assembly means that choosing Axelent machine guards will always be a cost-efficient solution.

### X-GUARD - MESH PANELS

In most environments and for most machines our mesh panels provide ample protection. Our mesh panels comes in two sizes of mesh; 50x20 and 50x30 mm. The safety distance determines the size of mesh required. The Classic 50x30 mesh requires a minimum distance of 200 mm while the Premium 50x20 requires only 120 mm.