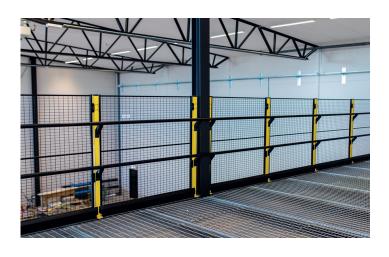

### X-RAIL FALL PROTECTION

Axelent X-Rail Fall Protection can really make a difference in industries that install mezzanines (walkways with height differences to ground level) and/or that supply products for this type of construction. The system's modular design can be used with or without panels mounted between the posts. To meet global requirements and ensure that X-Rail can be used by Axelent's customers internationally, it has been tested against 4 different standards; European, Australian, UK and US.