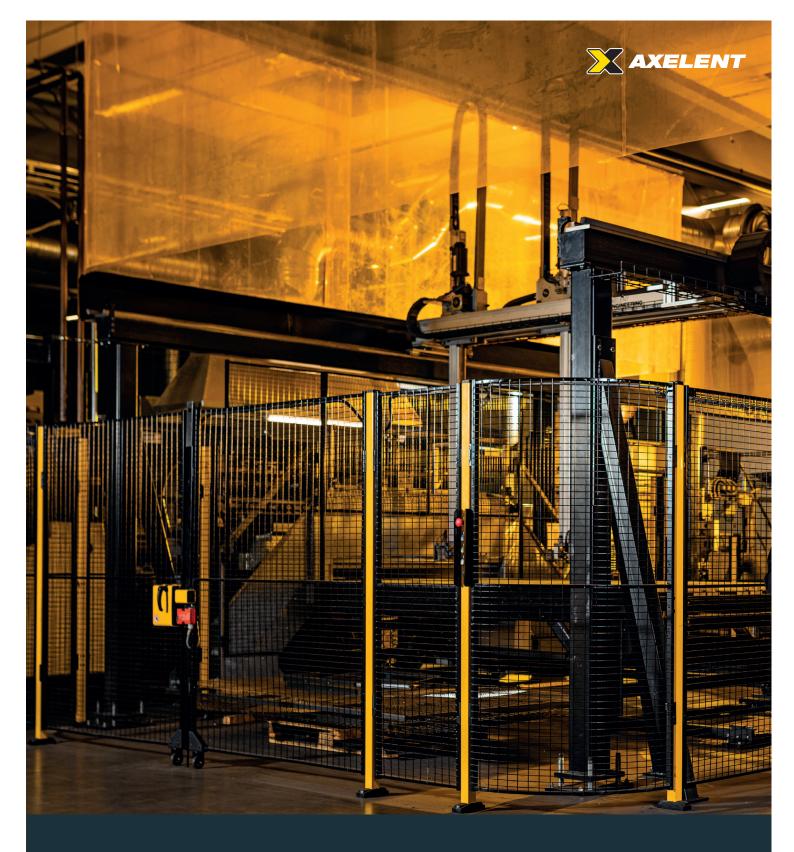

## Machine guarding

The X-Guard range has been developed based on three main criteria: The system should be flexible, quick to assemble, and comply with all conceivable safety requirements and relevant machinery directives. The result is an incredibly intelligent system with a number of benefits which Axelent's machine guards provide. X-Guard is a complete machine guard series that complies with the amended Machinery Directive 2006/42/EC on fixed guards. With its wide range of standard components and accessories, X-Guard is guaranteed to cover all your machine guard needs. Flexible and simple handling with quick delivery and assembly means that choosing Axelent machine guards will always be a cost-efficient solution.

### X-GUARD - MESH PANELS

In most environments and for most machines our mesh panels provide ample protection. Our mesh panels comes in two sizes of mesh; 50x20 and 50x30 mm. The safety distance determines the size of mesh required. The Classic 50x30 mesh requires a minimum distance of 200 mm while the Premium 50x20 requires only 120 mm.