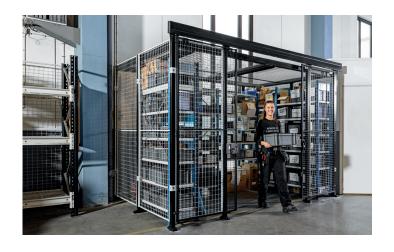

## Machine guarding

The X-Guard range has been developed based on three main criteria: The system should be flexible, quick to assemble, and comply with all conceivable safety requirements and relevant machinery directives. The result is an incredibly intelligent system with a number of benefits which Axelent's machine guards provide. X-Guard is a complete machine guard series that complies with the amended Machinery Directive 2006/42/EC on fixed guards. With its wide range of standard components and accessories, X-Guard is guaranteed to cover all your machine guard needs. Flexible and simple handling with quick delivery and assembly means that choosing Axelent machine guards will always be a cost-efficient solution.

### X-GUARD - MESH PANELS

In most environments and for most machines our mesh panels provide ample protection. Our mesh panels comes in two sizes of mesh; 50x20 and 50x30 mm. The safety distance determines the size of mesh required. The Classic 50x30 mesh requires a minimum distance of 200 mm while the Premium 50x20 requires only 120 mm.