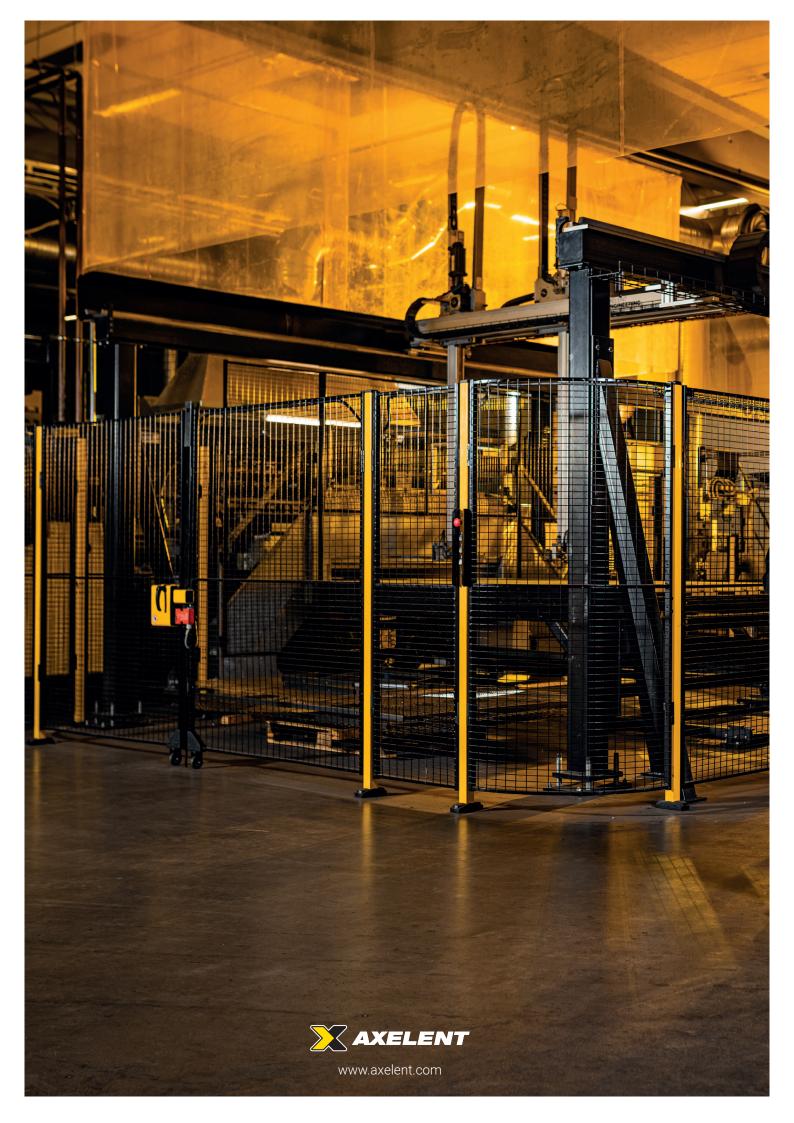

## Machine guarding

The X-Guard range has been developed based on three main criteria: The system should be flexible, quick to assemble, and comply with all conceivable safety requirements and relevant machinery directives. The result is an incredibly intelligent system with a number of benefits which Axelent's machine guards provide. X-Guard is a complete machine guard series that complies with the amended Machinery Directive 2006/42/EC on fixed guards. With its wide range of standard components and accessories, X-Guard is guaranteed to cover all your machine guard needs. Flexible and simple handling with quick delivery and assembly means that choosing Axelent machine guards will always be a cost-efficient solution.

### X-GUARD - MESH PANELS

In most environments and for most machines our mesh panels provide ample protection. Our mesh panels comes in two sizes of mesh; 50x20 and 50x30 mm. The safety distance determines the size of mesh required. The Classic 50x30 mesh requires a minimum distance of 200 mm while the Premium 50x20 requires only 120 mm.