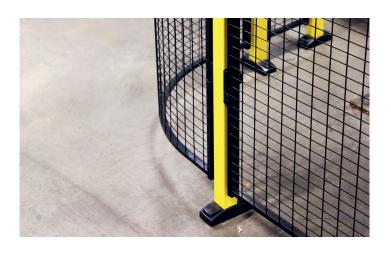

### X-GUARD - MESH PANELS

In most environments and for most machines our mesh panels provide ample protection. Our mesh panels comes in two sizes of mesh; 50x20 and 50x30 mm. The safety distance determines the size of mesh required. The Classic 50x30 mesh requires a minimum distance of 200 mm while the Premium 50x20 requires only 120 mm.