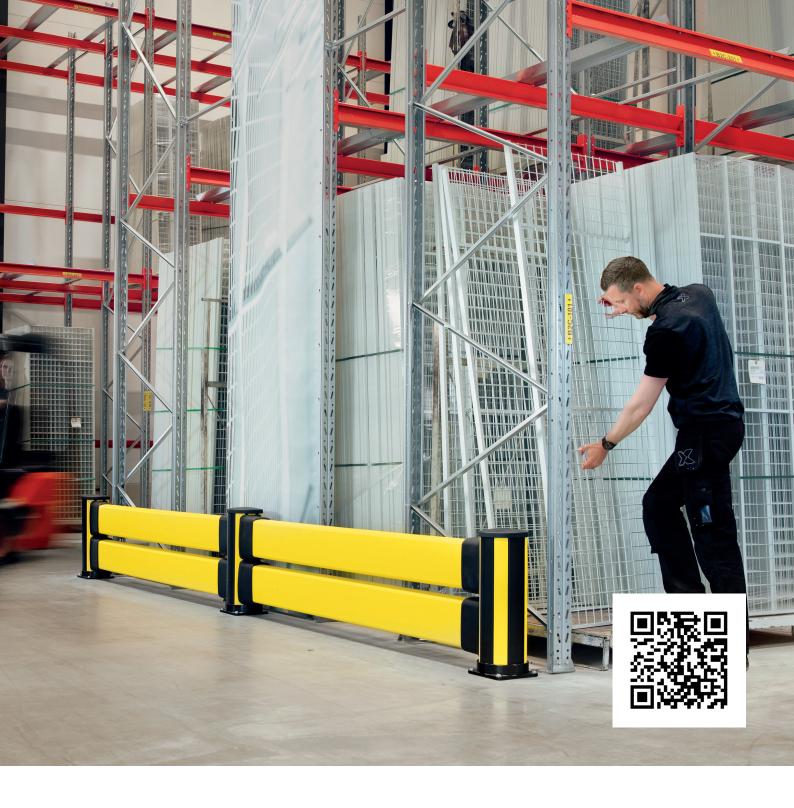

### PEDESTRIAN BARRIERS

Pedestrian Barriers are the most important means of protection to separate forklifts and potential workplace hazards from people. Our Pedestrian Barriers have built in damping in the rails as well as the core which makes it highly shock-absorbing. The rails themselves are incredibly strong, which results in wider centres between posts, making it a very cost-effective solution.

### **IMPACT BARRIERS**

Our Impact Barriers have shock-absorbing rails and bollards, the innovative design adds flexibility throughout the whole system. If you like to change or replace any parts - it's just a slide away. The guard rail can be used in a single layer around perimeters to protect building facilities, machinery and equipment from ground level damage. It is also a perfect way to define routes, spaces and to guide vehicles which will ultimately prevent impacts and accidents.