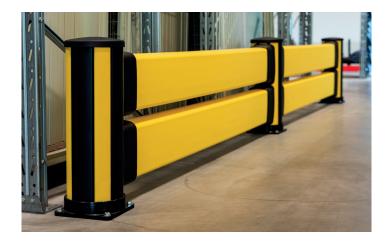

### **IMPACT BARRIERS**

Our Impact Barriers have shock-absorbing rails and bollards, the innovative design adds flexibility throughout the whole system. If you like to change or replace any parts - it's just a slide away. The guard rail can be used in a single layer around perimeters to protect building facilities, machinery and equipment from ground level damage. It is also a perfect way to define routes, spaces and to guide vehicles which will ultimately prevent impacts and accidents.